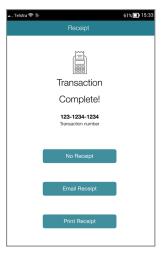

#### **ISSUE RECEIPT**

Print a receipt on your Bluetooth printer or email directly to your customer.