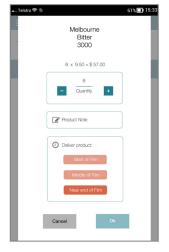

## SELECT MOVIE AND SEAT

Customer selects their movie and seat. The user experience is designed specifically for customer self-service.

#### PLACE ORDER

Customer places food and drinks order and nominates when they would like it delivered.

**Flexible Deployment** 

Black Label Cinema Apps is underpinned by the security, power and freedom of Microsoft Azure cloud. The solution offers you:

## DELIVER FIVE STAR SELF-SERVICE

Customers order meals on the self-service kiosk and choose exactly when they'd like them delivered during the movie, giving them control and minimising disruption.