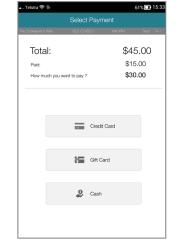

oved revenue opportunities such as charity events and outdoor screenings that may have been difficult to manage previously.

# Black Label VIP Self-service app vs manually ordering via cinema staff



## DELIVER FIVE STAR SELF-SERVICE

Customers order meals on the self-service kiosk and choose exactly when they'd like them delivered during the movie, giving them control and minimising disruption.



# IMPROVE PRODUCTIVITY

Cinema staff no longer take orders as customers use the self service app before or during the movie, freeing them up to focus on other tasks.



# **Features**



### SELL PRODUCTS

Sell food and drinks by scanning bar codes or selecting from the Food and Beverage and Concession Sales menus.



## SELL GIFT CARDS

Sell gift cards by scanning and activating on the spot.



#### **TAKE PAYMENT**

Take credit or debit card, gift card or cash payments.



#### **ISSUE RECEIPT**

Print a receipt on your Bluetooth printer or email directly to your customer.



## SELECT MOVIE AND SEAT

Customer selects their movie and seat. The user experience is designed specifically for customer self-service.

#### PLACE ORDER

Customer places food and drinks order and nominates when they would like it delivered.





**Flexible Deployment** 

Black Label Cinema Apps is underpinned by the security, power and freedom of Microsoft Azure cloud. The solution offers you:



RAPID, LOW COST

DEPLOYMENT



UPGRADES



SaaS LICENCE MODEL



SCALABLE



LOCALISE FOR

REGION





WHITE LABEL AS REQUIRED

The solution is currently available for Android devices.



http://blacklabelsolut