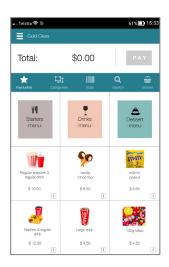

### SELL PRODUCTS

Sell food and drinks by scanning bar codes or selecting from the Food and Beverage and Concession Sales menus.

## SELL GIFT CARDS

Sell gift cards by scanning and activating on the spot.

#### **TAKE PAYMENT**

Take credit or debit card, gift card or cash payments.

#### **ISSUE RECEIPT**

Print a receipt on your Bluetooth printer or email directly to your customer.