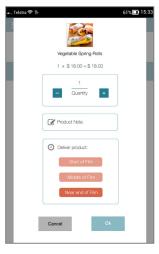

### SELL PRODUCTS

Sell food and drinks by scanning bar codes or selecting from the Food and Beverage and Concession Sales menus.

#### PLACE ORDER

Customer places food and drinks order and nominates when they would like it delivered.

**Flexible Deployment** 

Black Label Cinema Apps is underpinned by the security, power and freedom of Microsoft Azure cloud. The solution offers you:

## DELIVER FIVE STAR SELF-SERVICE

Customers order meals on the self-service kiosk and choose exactly when they'd like them delivered during the movie, giving them control and minimising disruption.