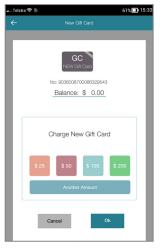

LE FURTHER INNOVATION**

The anywhere, anytime mobility facilitates new or improved revenue opportunities such as charity events and outdoor screenings that may have been difficult to manage previously.

# Black Label VIP Self-service app vs manually ordering via cinema staff



## DELIVER FIVE STAR SELF-SERVICE

Customers order meals on the self-service kiosk and choose exactly when they'd like them delivered during the movie, giving them control and minimising disruption.



# IMPROVE PRODUCTIVITY

Cinema staff no longer take orders as customers use the self service app before or during the movie, freeing them up to focus on other tasks.



# **Features**



### SELL PRODUCTS

Sell food and drinks by scanning bar codes or selecting from the Food and Beverage and Concession Sales menus.



## SELL GIFT CARDS

Sell gift cards by scanning and activating on the spot.



#### **TAKE PAYMENT**

Take credit or debit card, gift card or cash payments.



#### **ISSUE RECEIPT**

Print a receipt on your Bluetooth printer or email directly to your customer.



## SELECT MOVIE AND SEAT

Customer selects their movie and seat. The user experience is designed specifically for customer self-service.

#### PLACE ORDER

Customer places food and drinks order and nominates when they would like it delivered.





**Flexible Deployment** 

Black Label Cinema Apps is underpinned by the security, power and freedom of Microsoft Azure cloud. The solution offers you:



RAPID, LOW COST

DEPLOYMENT



UPGRADES



SaaS LICENCE MODEL



SCALABLE



LOCALISE FOR

REGION





WHITE LABEL AS REQUIRED

The