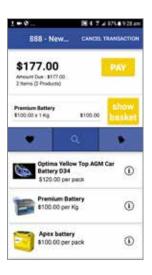

## MAKE SALES

- Capture sales by:
- scanning barcodes
- browsing by category or favourites
- searching by keyword