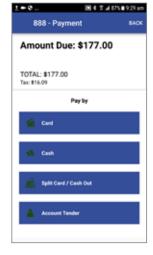

#### TAKE PAYMENT

Accept payment by credit/debit card, cash or on account.

**ISSUE RECEIPT** 

Print a receipt on your Bluetooth printer or email directly to your customer.