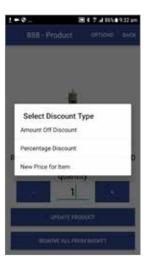

#### APPLY DISCOUNTS

Apply discounts by amount or percentage or apply a new price for an item.