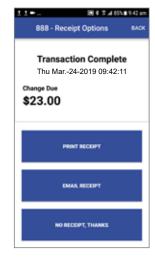

#### TAKE PAYMENT

Accept payment by credit/debit card, cash or on account.

**ISSUE RECEIPT** 

Print a receipt on your Bluetooth printer or email directly to your customer.